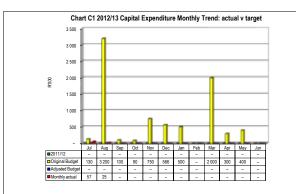

DC20 Fezile Dabi - Table C1 Monthly Budget Statement Summary - M02 August

| ·                                                             | 2011/12            |                    |                    | Budget Year 2012/13 |               |                  |                 |                 |                       |  |  |  |
|---------------------------------------------------------------|--------------------|--------------------|--------------------|---------------------|---------------|------------------|-----------------|-----------------|-----------------------|--|--|--|
| Description                                                   | Audited<br>Outcome | Original<br>Budget | Adjusted<br>Budget | Monthly actual      | YearTD actual | YearTD<br>budget | YTD<br>variance | YTD<br>variance | Full Year<br>Forecast |  |  |  |
| R thousands                                                   |                    |                    |                    |                     |               |                  |                 | %               |                       |  |  |  |
| Financial Performance                                         |                    |                    |                    |                     |               |                  |                 |                 |                       |  |  |  |
| Property rates                                                | _                  | -                  | -                  | -                   | -             | -                | -               |                 | -                     |  |  |  |
| Service charges                                               | _                  | -                  | -                  | _                   | -             | -                | -               |                 | -                     |  |  |  |
| Investment revenue                                            | _                  | 10 503             | -                  | 573                 | 877           | 877              | -               |                 | 10 503                |  |  |  |
| Transfers recognised - operational                            | _                  | 134 396            | -                  | 1 400               | 57 294        | 57 294           | -               |                 | 134 396               |  |  |  |
| Other own revenue                                             | _                  | 310                | -                  | 20                  | 77            | 77               | _               |                 | 310                   |  |  |  |
| Total Revenue (excluding capital transfers and contributions) | -                  | 145 209            | -                  | 1 992               | 58 247        | 58 247           | -               |                 | 145 209               |  |  |  |
| Employee costs                                                | _                  | 70 695             | _                  | 4 935               | 10 216        | 10 216           | _               |                 | 70 695                |  |  |  |
| Remuneration of Councillors                                   | _                  | 6 048              | _                  | 460                 | 912           | 912              | _               |                 | 6 048                 |  |  |  |
| Depreciation & asset impairment                               | _                  | 3 496              | _                  | _                   | _             | _                | _               |                 | 3 496                 |  |  |  |
| Finance charges                                               | _                  | 3 000              | _                  | _                   | _             | _                | _               |                 | 3 000                 |  |  |  |
| Materials and bulk purchases                                  | _                  | _                  | _                  | _                   | _             | _                | _               |                 | _                     |  |  |  |
| Transfers and grants                                          | _                  | 17 100             | _                  | 450                 | 1 390         | 1 390            | _               |                 | 17 100                |  |  |  |
| Other expenditure                                             | _                  | 61 853             | _                  | 3 194               | 6 158         | 6 158            | _               |                 | 61 853                |  |  |  |
| Total Expenditure                                             | _                  | 162 191            | _                  | 9 039               | 18 677        | 18 677           | _               |                 | 162 191               |  |  |  |
| Surplus/(Deficit)                                             | _                  | (16 982)           | _                  | (7 047)             | 39 571        | 39 571           | _               |                 | (16 982)              |  |  |  |
| Transfers recognised - capital                                | _                  | (1000_)            | _                  | ,                   | _             | _                | _               |                 | (.0002)               |  |  |  |
| Contributions & Contributed assets                            | _                  | _                  | _                  | _                   | _             | _                | _               |                 | _                     |  |  |  |
|                                                               | _                  | (16 982)           | _                  | (7 047)             | 39 571        | 39 571           | _               |                 | (16 982)              |  |  |  |
| Surplus/(Deficit) after capital transfers & contributions     |                    | (10 302)           |                    | (1 041)             | 33 37 1       | 33 37 1          |                 |                 | (10 302)              |  |  |  |
| Share of surplus/ (deficit) of associate                      | _                  | -                  | -                  | -                   | -             | -                | -               |                 | -                     |  |  |  |
| Surplus/ (Deficit) for the year                               | -                  | (16 982)           | -                  | (7 047)             | 39 571        | 39 571           | -               |                 | (16 982)              |  |  |  |
| Capital expenditure & funds sources                           |                    |                    |                    |                     |               |                  |                 |                 |                       |  |  |  |
| Capital expenditure                                           | _                  | 8 036              | _                  | 25                  | 83            | 83               | _               |                 | 8 036                 |  |  |  |
| Capital transfers recognised                                  | _                  | _                  | _                  | _                   | _             | _                | _               |                 | _                     |  |  |  |
| Public contributions & donations                              | _                  | _                  | _                  | _                   | _             | _                | _               |                 | _                     |  |  |  |
| Borrowing                                                     | _                  | _                  | _                  | _                   | _             | _                | _               |                 | _                     |  |  |  |
| Internally generated funds                                    | _                  | 8 036              | _                  | 25                  | 83            | 83               | _               |                 | 8 036                 |  |  |  |
| Total sources of capital funds                                | -                  | 8 036              | -                  | 25                  | 83            | 83               | -               |                 | 8 036                 |  |  |  |
| Financial position                                            |                    |                    |                    |                     |               |                  |                 |                 |                       |  |  |  |
| Total current assets                                          |                    | 120 951            |                    |                     | 236 072       |                  |                 |                 | 120 951               |  |  |  |
|                                                               | _                  | 27 448             | _                  |                     | 23 072        |                  |                 |                 | 27 448                |  |  |  |
| Total non current assets Total current liabilities            |                    | 19 557             | _                  |                     | 60 369        |                  |                 |                 | 19 557                |  |  |  |
| Total non current liabilities                                 |                    |                    |                    |                     |               |                  |                 |                 |                       |  |  |  |
|                                                               | _                  | 26 614             | -                  |                     | 38 046        |                  |                 |                 | 26 614                |  |  |  |
| Community wealth/Equity                                       | _                  | 102 227            | -                  |                     | 160 732       |                  |                 |                 | 102 227               |  |  |  |
| Cash flows                                                    |                    |                    |                    |                     |               |                  |                 |                 |                       |  |  |  |
| Net cash from (used) operating                                | _                  | (7 676)            | _                  | (7 047)             | 39 570        | 39 570           | _               |                 | (7 676)               |  |  |  |
| Net cash from (used) investing                                | -                  | (8 036)            | _                  | (25)                | (83)          | (83)             | -               |                 | (8 036)               |  |  |  |
| Net cash from (used) financing                                | _                  | (5 300)            | -                  | -                   | -             | -                | _               |                 | (5 300)               |  |  |  |
| Cash/cash equivalents at the month/year end                   | _                  | 214 348            | -                  | -                   | 39 488        | 274 848          | (235 360)       | -86%            | (21 012)              |  |  |  |
| Debtors & creditors analysis                                  | 0-30 Days          | 31-60 Days         | 61-90 Days         | 91-120 Days         | 121-150 Dys   | 151-180 Dys      | 181 Dys-1<br>Yr | Over 1Yr        | Total                 |  |  |  |
| Debtors Age Analysis                                          |                    |                    |                    |                     |               |                  |                 |                 |                       |  |  |  |
| Total By Revenue Source                                       | _                  | _                  | _                  | _                   | _             | _                | _               | _               | _                     |  |  |  |
| Creditors Age Analysis                                        | _                  |                    | _                  | _                   | _             | _                | _               | -               | _                     |  |  |  |
| Total Creditors                                               | _                  | _                  |                    |                     |               | _                | _               |                 |                       |  |  |  |
| I Ulai UICUIUIS                                               | -                  | . –                | _                  | _                   | _             | . –              |                 | - 1             | _                     |  |  |  |