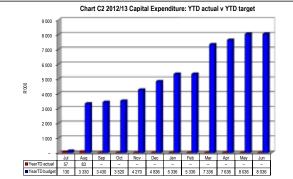

DC20 Fezile Dabi - Table C1 Monthly Budget Statement Summary - M02 August

| ·                                                             | 2011/12            |                    |                    | Budget Year 2012/13 |               |                  |                 |                 |                       |  |  |  |
|---------------------------------------------------------------|--------------------|--------------------|--------------------|---------------------|---------------|------------------|-----------------|-----------------|-----------------------|--|--|--|
| Description                                                   | Audited<br>Outcome | Original<br>Budget | Adjusted<br>Budget | Monthly actual      | YearTD actual | YearTD<br>budget | YTD<br>variance | YTD<br>variance | Full Year<br>Forecast |  |  |  |
| R thousands                                                   |                    |                    |                    |                     |               |                  |                 | %               |                       |  |  |  |
| Financial Performance                                         |                    |                    |                    |                     |               |                  |                 |                 |                       |  |  |  |
| Property rates                                                | _                  | -                  | -                  | -                   | -             | -                | -               |                 | -                     |  |  |  |
| Service charges                                               | _                  | -                  | -                  | _                   | -             | -                | -               |                 | -                     |  |  |  |
| Investment revenue                                            | _                  | 10 503             | -                  | 573                 | 877           | 877              | -               |                 | 10 503                |  |  |  |
| Transfers recognised - operational                            | _                  | 134 396            | -                  | 1 400               | 57 294        | 57 294           | -               |                 | 134 396               |  |  |  |
| Other own revenue                                             | _                  | 310                | -                  | 20                  | 77            | 77               | _               |                 | 310                   |  |  |  |
| Total Revenue (excluding capital transfers and contributions) | -                  | 145 209            | -                  | 1 992               | 58 247        | 58 247           | -               |                 | 145 209               |  |  |  |
| Employee costs                                                | _                  | 70 695             | _                  | 4 935               | 10 216        | 10 216           | _               |                 | 70 695                |  |  |  |
| Remuneration of Councillors                                   | _                  | 6 048              | _                  | 460                 | 912           | 912              | _               |                 | 6 048                 |  |  |  |
| Depreciation & asset impairment                               | _                  | 3 496              | _                  | _                   | _             | _                | _               |                 | 3 496                 |  |  |  |
| Finance charges                                               | _                  | 3 000              | _                  | _                   | _             | _                | _               |                 | 3 000                 |  |  |  |
| Materials and bulk purchases                                  | _                  | _                  | _                  | _                   | _             | _                | _               |                 | _                     |  |  |  |
| Transfers and grants                                          | _                  | 17 100             | _                  | 450                 | 1 390         | 1 390            | _               |                 | 17 100                |  |  |  |
| Other expenditure                                             | _                  | 61 853             | _                  | 3 194               | 6 158         | 6 158            | _               |                 | 61 853                |  |  |  |
| Total Expenditure                                             | _                  | 162 191            | _                  | 9 039               | 18 677        | 18 677           | _               |                 | 162 191               |  |  |  |
| Surplus/(Deficit)                                             | _                  | (16 982)           | _                  | (7 047)             | 39 571        | 39 571           | _               |                 | (16 982)              |  |  |  |
| Transfers recognised - capital                                | _                  | (1000_)            | _                  | ,                   | _             | _                | _               |                 | (.0002)               |  |  |  |
| Contributions & Contributed assets                            | _                  | _                  | _                  | _                   | _             | _                | _               |                 | _                     |  |  |  |
|                                                               | _                  | (16 982)           | _                  | (7 047)             | 39 571        | 39 571           | _               |                 | (16 982)              |  |  |  |
| Surplus/(Deficit) after capital transfers & contributions     |                    | (10 302)           |                    | (1 041)             | 33 37 1       | 33 37 1          |                 |                 | (10 302)              |  |  |  |
| Share of surplus/ (deficit) of associate                      | _                  | -                  | -                  | -                   | -             | -                | -               |                 | -                     |  |  |  |
| Surplus/ (Deficit) for the year                               | -                  | (16 982)           | -                  | (7 047)             | 39 571        | 39 571           | -               |                 | (16 982)              |  |  |  |
| Capital expenditure & funds sources                           |                    |                    |                    |                     |               |                  |                 |                 |                       |  |  |  |
| Capital expenditure                                           | _                  | 8 036              | _                  | 25                  | 83            | 83               | _               |                 | 8 036                 |  |  |  |
| Capital transfers recognised                                  | _                  | _                  | _                  | _                   | _             | _                | _               |                 | _                     |  |  |  |
| Public contributions & donations                              | _                  | _                  | _                  | _                   | _             | _                | _               |                 | _                     |  |  |  |
| Borrowing                                                     | _                  | _                  | _                  | _                   | _             | _                | _               |                 | _                     |  |  |  |
| Internally generated funds                                    | _                  | 8 036              | _                  | 25                  | 83            | 83               | _               |                 | 8 036                 |  |  |  |
| Total sources of capital funds                                | -                  | 8 036              | -                  | 25                  | 83            | 83               | -               |                 | 8 036                 |  |  |  |
| Financial position                                            |                    |                    |                    |                     |               |                  |                 |                 |                       |  |  |  |
| Total current assets                                          |                    | 120 951            |                    |                     | 236 072       |                  |                 |                 | 120 951               |  |  |  |
|                                                               | _                  | 27 448             | _                  |                     | 23 072        |                  |                 |                 | 27 448                |  |  |  |
| Total non current assets Total current liabilities            |                    | 19 557             | _                  |                     | 60 369        |                  |                 |                 | 19 557                |  |  |  |
| Total non current liabilities                                 |                    |                    |                    |                     |               |                  |                 |                 |                       |  |  |  |
|                                                               | _                  | 26 614             | -                  |                     | 38 046        |                  |                 |                 | 26 614                |  |  |  |
| Community wealth/Equity                                       | _                  | 102 227            | -                  |                     | 160 732       |                  |                 |                 | 102 227               |  |  |  |
| Cash flows                                                    |                    |                    |                    |                     |               |                  |                 |                 |                       |  |  |  |
| Net cash from (used) operating                                | _                  | (7 676)            | _                  | (7 047)             | 39 570        | 39 570           | _               |                 | (7 676)               |  |  |  |
| Net cash from (used) investing                                | -                  | (8 036)            | _                  | (25)                | (83)          | (83)             | -               |                 | (8 036)               |  |  |  |
| Net cash from (used) financing                                | _                  | (5 300)            | -                  | -                   | -             | -                | _               |                 | (5 300)               |  |  |  |
| Cash/cash equivalents at the month/year end                   | _                  | 214 348            | -                  | -                   | 39 488        | 274 848          | (235 360)       | -86%            | (21 012)              |  |  |  |
| Debtors & creditors analysis                                  | 0-30 Days          | 31-60 Days         | 61-90 Days         | 91-120 Days         | 121-150 Dys   | 151-180 Dys      | 181 Dys-1<br>Yr | Over 1Yr        | Total                 |  |  |  |
| Debtors Age Analysis                                          |                    |                    |                    |                     |               |                  |                 |                 |                       |  |  |  |
| Total By Revenue Source                                       | _                  | _                  | _                  | _                   | _             | _                | _               | _               | _                     |  |  |  |
| Creditors Age Analysis                                        | _                  |                    | _                  | _                   | _             | _                | _               | -               | _                     |  |  |  |
| Total Creditors                                               | _                  | _                  |                    |                     |               | _                | _               |                 |                       |  |  |  |
| I Ulai UICUIUIS                                               | -                  | . –                | _                  | _                   | _             | . –              |                 | - 1             | _                     |  |  |  |