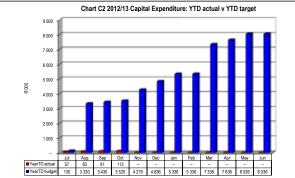

DC20 Fezile Dabi - Table C1 Monthly Budget Statement Summary - M04 October

| DC20 Fezile Dabi - Table C1 Monthly Budg                  | 2011/12            |                    |                    |                | Budget Year 2 | 012/13           |                 |                 |                       |
|-----------------------------------------------------------|--------------------|--------------------|--------------------|----------------|---------------|------------------|-----------------|-----------------|-----------------------|
| Description                                               | Audited<br>Outcome | Original<br>Budget | Adjusted<br>Budget | Monthly actual | YearTD actual | YearTD<br>budget | YTD<br>variance | YTD<br>variance | Full Year<br>Forecast |
| R thousands                                               |                    |                    |                    |                |               |                  |                 | %               |                       |
| Financial Performance                                     |                    |                    |                    |                |               |                  |                 |                 |                       |
| Property rates                                            | -                  | -                  | -                  | -              | -             | -                | -               |                 | -                     |
| Service charges                                           | -                  | -                  | -                  | -              | -             | -                | -               |                 | -                     |
| Investment revenue                                        | -                  | 10 503             | -                  | 840            | 3 331         | 4 105            | (774)           | -19%            | 10 503                |
| Transfers recognised - operational                        | -                  | 134 396            | -                  | -              | 57 294        | 57 294           | -               |                 | 134 396               |
| Other own revenue                                         | _                  | 310                | -                  | 64             | 177           | 141              | 36              | 25%             | 310                   |
| Total Revenue (excluding capital transfers and            | -                  | 145 209            | -                  | 904            | 60 802        | 61 540           | (738)           | -1%             | 145 209               |
| contributions)                                            |                    |                    |                    |                |               |                  |                 |                 |                       |
| Employee costs                                            | -                  | 70 695             | -                  | 4 059          | 19 223        | 20 218           | (995)           | -5%             | 70 695                |
| Remuneration of Councillors                               | -                  | 6 048              | -                  | 459            | 1 830         | 1 828            | 2               | 0%              | 6 048                 |
| Depreciation & asset impairment                           | -                  | 3 496              | -                  | -              | -             | -                | -               |                 | 3 496                 |
| Finance charges                                           | -                  | 3 000              | -                  | -              | -             | -                | -               |                 | 3 000                 |
| Materials and bulk purchases                              | -                  | -                  | -                  | -              | -             | -                | -               |                 | -                     |
| Transfers and grants                                      | _                  | 17 100             | -                  | 787            | 4 188         | 7 422            | (3 233)         |                 | 17 100                |
| Other expenditure                                         | _                  | 61 853             | -                  | 5 295          | 14 674        | 15 386           | (712)           | -5%             | 61 853                |
| Total Expenditure                                         | _                  | 162 191            | -                  | 10 601         | 39 915        | 44 854           | (4 939)         | -11%            | 162 191               |
| Surplus/(Deficit)                                         | -                  | (16 982)           | -                  | (9 697)        | 20 888        | 16 687           | 4 201           | 25%             | (16 982)              |
| Transfers recognised - capital                            | _                  | _                  | _                  | _              | _             | _                | _               |                 |                       |
| Contributions & Contributed assets                        | _                  | _                  | _                  | _              | _             | _                | _               |                 | _                     |
| Surplus/(Deficit) after capital transfers & contributions | -                  | (16 982)           | -                  | (9 697)        | 20 888        | 16 687           | 4 201           | 25%             | (16 982)              |
| Share of surplus/ (deficit) of associate                  | _                  |                    | _                  |                |               |                  |                 |                 |                       |
| Surplus/ (Deficit) for the year                           | _                  | (46.093)           | _                  | (0.607)        | 20.000        | 46 607           | 4 201           | 25%             | (46.002)              |
| ourplus/ (Denoit) for the year                            | _                  | (16 982)           |                    | (9 697)        | 20 888        | 16 687           | 4 201           | 23%             | (16 982)              |
| Capital expenditure & funds sources                       |                    |                    |                    |                |               |                  |                 |                 |                       |
| Capital expenditure                                       | _                  | 8 036              | -                  | 22             | 113           | 91               | 22              | 24%             | 8 036                 |
| Capital transfers recognised                              | -                  | -                  | -                  | -              | -             | -                | -               |                 | -                     |
| Public contributions & donations                          | -                  | -                  | -                  | -              | -             | -                | -               |                 | -                     |
| Borrowing                                                 | -                  | -                  | -                  | -              | -             | _                | -               |                 | -                     |
| Internally generated funds                                | -                  | 8 036              | -                  | 22             | 113           | 91               | 22              | 24%             | 8 036                 |
| Total sources of capital funds                            | -                  | 8 036              | -                  | 22             | 113           | 91               | 22              | 24%             | 8 036                 |
| Financial position                                        |                    |                    |                    |                |               |                  |                 |                 |                       |
| Total current assets                                      | _                  | 120 951            | _                  |                | 210 112       |                  |                 |                 | 120 951               |
| Total non current assets                                  | _                  | 27 448             | _                  |                | 23 076        |                  |                 |                 | 27 448                |
| Total current liabilities                                 | _                  | 19 557             | _                  |                | 53 064        |                  |                 |                 | 19 557                |
| Total non current liabilities                             | _                  | 26 614             | _                  |                | 38 046        |                  |                 |                 | 26 614                |
| Community wealth/Equity                                   | _                  | 102 227            | _                  |                | 142 077       |                  |                 |                 | 102 227               |
|                                                           | 1                  |                    |                    |                |               |                  |                 |                 |                       |
| Cash flows                                                |                    | /7.070             |                    | (0.007)        | 00.000        | 40.007           | 4.004           | 050/            | /7.070\               |
| Net cash from (used) operating                            | _                  | (7 676)            | -                  | (9 697)        | 20 888        | 16 687           | 4 201           | 25%             | (7 676)               |
| Net cash from (used) investing                            | _                  | (8 036)            | -                  | (22)           | (113)         | (91)             | (22)            | 24%             | (8 036)               |
| Net cash from (used) financing                            | _                  | (5 300)            | -                  | -              |               | -                | -               |                 | (5 300)               |
| Cash/cash equivalents at the month/year end               | -                  | 214 348            | -                  | -              | 119 104       | 251 956          | (132 852)       | -53%            | 77 317                |
| Debtors & creditors analysis                              | 0-30 Days          | 31-60 Days         | 61-90 Days         | 91-120 Days    | 121-150 Dys   | 151-180 Dys      | 181 Dys-1<br>Yr | Over 1Yr        | Total                 |
| Debtors Age Analysis                                      |                    |                    |                    |                |               |                  |                 |                 |                       |
| Total By Revenue Source                                   | _                  | -                  | _                  | _              | _             | -                | -               | _               | _                     |
|                                                           | 1                  | 1                  |                    | l              | l             |                  | l               |                 |                       |
| Creditors Age Analysis                                    |                    |                    |                    |                |               |                  |                 |                 |                       |
| <u>Creditors Age Analysis</u><br>Total Creditors          | _                  | _                  | _                  | _              | _             | _                | _               | _               | _                     |