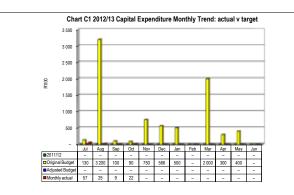

DC20 Fezile Dabi - Table C1 Monthly Budget Statement Summary - M04 October

| DC20 Fezile Dabi - Table C1 Monthly Budg                  | 2011/12            |                    |                    |                | Budget Year 2 | 012/13           |                 |                 |                       |
|-----------------------------------------------------------|--------------------|--------------------|--------------------|----------------|---------------|------------------|-----------------|-----------------|-----------------------|
| Description                                               | Audited<br>Outcome | Original<br>Budget | Adjusted<br>Budget | Monthly actual | YearTD actual | YearTD<br>budget | YTD<br>variance | YTD<br>variance | Full Year<br>Forecast |
| R thousands                                               |                    |                    |                    |                |               |                  |                 | %               |                       |
| Financial Performance                                     |                    |                    |                    |                |               |                  |                 |                 |                       |
| Property rates                                            | -                  | -                  | -                  | -              | -             | -                | -               |                 | -                     |
| Service charges                                           | -                  | -                  | -                  | -              | -             | -                | -               |                 | -                     |
| Investment revenue                                        | -                  | 10 503             | -                  | 840            | 3 331         | 4 105            | (774)           | -19%            | 10 503                |
| Transfers recognised - operational                        | -                  | 134 396            | -                  | -              | 57 294        | 57 294           | -               |                 | 134 396               |
| Other own revenue                                         | _                  | 310                | -                  | 64             | 177           | 141              | 36              | 25%             | 310                   |
| Total Revenue (excluding capital transfers and            | -                  | 145 209            | -                  | 904            | 60 802        | 61 540           | (738)           | -1%             | 145 209               |
| contributions)                                            |                    |                    |                    |                |               |                  |                 |                 |                       |
| Employee costs                                            | -                  | 70 695             | -                  | 4 059          | 19 223        | 20 218           | (995)           | -5%             | 70 695                |
| Remuneration of Councillors                               | -                  | 6 048              | -                  | 459            | 1 830         | 1 828            | 2               | 0%              | 6 048                 |
| Depreciation & asset impairment                           | -                  | 3 496              | -                  | -              | -             | -                | -               |                 | 3 496                 |
| Finance charges                                           | -                  | 3 000              | -                  | -              | -             | -                | -               |                 | 3 000                 |
| Materials and bulk purchases                              | -                  | -                  | -                  | -              | -             | -                | -               |                 | -                     |
| Transfers and grants                                      | _                  | 17 100             | -                  | 787            | 4 188         | 7 422            | (3 233)         |                 | 17 100                |
| Other expenditure                                         | _                  | 61 853             | -                  | 5 295          | 14 674        | 15 386           | (712)           | -5%             | 61 853                |
| Total Expenditure                                         | _                  | 162 191            | -                  | 10 601         | 39 915        | 44 854           | (4 939)         | -11%            | 162 191               |
| Surplus/(Deficit)                                         | -                  | (16 982)           | -                  | (9 697)        | 20 888        | 16 687           | 4 201           | 25%             | (16 982)              |
| Transfers recognised - capital                            | _                  | _                  | _                  | _              | _             | _                | _               |                 |                       |
| Contributions & Contributed assets                        | _                  | _                  | _                  | _              | _             | _                | _               |                 | _                     |
| Surplus/(Deficit) after capital transfers & contributions | -                  | (16 982)           | -                  | (9 697)        | 20 888        | 16 687           | 4 201           | 25%             | (16 982)              |
| Share of surplus/ (deficit) of associate                  | _                  |                    | _                  |                |               |                  |                 |                 |                       |
| Surplus/ (Deficit) for the year                           | _                  | (46.093)           | _                  | (0.607)        | 20.000        | 46 607           | 4 201           | 25%             | (46.002)              |
| ourplus/ (Denoit) for the year                            | _                  | (16 982)           |                    | (9 697)        | 20 888        | 16 687           | 4 201           | 23%             | (16 982)              |
| Capital expenditure & funds sources                       |                    |                    |                    |                |               |                  |                 |                 |                       |
| Capital expenditure                                       | _                  | 8 036              | -                  | 22             | 113           | 91               | 22              | 24%             | 8 036                 |
| Capital transfers recognised                              | -                  | -                  | -                  | -              | -             | -                | -               |                 | -                     |
| Public contributions & donations                          | -                  | -                  | -                  | -              | -             | -                | -               |                 | -                     |
| Borrowing                                                 | -                  | -                  | -                  | -              | -             | _                | -               |                 | -                     |
| Internally generated funds                                | -                  | 8 036              | -                  | 22             | 113           | 91               | 22              | 24%             | 8 036                 |
| Total sources of capital funds                            | -                  | 8 036              | -                  | 22             | 113           | 91               | 22              | 24%             | 8 036                 |
| Financial position                                        |                    |                    |                    |                |               |                  |                 |                 |                       |
| Total current assets                                      | _                  | 120 951            | _                  |                | 210 112       |                  |                 |                 | 120 951               |
| Total non current assets                                  | _                  | 27 448             | _                  |                | 23 076        |                  |                 |                 | 27 448                |
| Total current liabilities                                 | _                  | 19 557             | _                  |                | 53 064        |                  |                 |                 | 19 557                |
| Total non current liabilities                             | _                  | 26 614             | _                  |                | 38 046        |                  |                 |                 | 26 614                |
| Community wealth/Equity                                   | _                  | 102 227            | _                  |                | 142 077       |                  |                 |                 | 102 227               |
|                                                           | 1                  |                    |                    |                |               |                  |                 |                 |                       |
| Cash flows                                                |                    | /7.070             |                    | (0.007)        | 00.000        | 40.007           | 4.004           | 050/            | /7.070\               |
| Net cash from (used) operating                            | _                  | (7 676)            | -                  | (9 697)        | 20 888        | 16 687           | 4 201           | 25%             | (7 676)               |
| Net cash from (used) investing                            | _                  | (8 036)            | -                  | (22)           | (113)         | (91)             | (22)            | 24%             | (8 036)               |
| Net cash from (used) financing                            | _                  | (5 300)            | -                  | -              |               | -                | -               |                 | (5 300)               |
| Cash/cash equivalents at the month/year end               | -                  | 214 348            | -                  | -              | 119 104       | 251 956          | (132 852)       | -53%            | 77 317                |
| Debtors & creditors analysis                              | 0-30 Days          | 31-60 Days         | 61-90 Days         | 91-120 Days    | 121-150 Dys   | 151-180 Dys      | 181 Dys-1<br>Yr | Over 1Yr        | Total                 |
| Debtors Age Analysis                                      |                    |                    |                    |                |               |                  |                 |                 |                       |
| Total By Revenue Source                                   | _                  | -                  | _                  | _              | _             | -                | -               | _               | _                     |
|                                                           | 1                  | 1                  |                    | l              | l             |                  | l               |                 |                       |
| Creditors Age Analysis                                    |                    |                    |                    |                |               |                  |                 |                 |                       |
| <u>Creditors Age Analysis</u><br>Total Creditors          | _                  | _                  | _                  | _              | _             | _                | _               | _               | _                     |