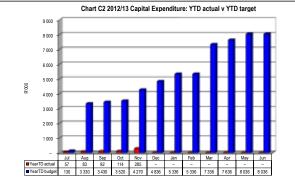

DC20 Fezile Dabi - Table C1 Monthly Budget Statement Summary - M05 November

|                                                           | 2011/12            |                    |                    |                | Budget Year 2 | 2012/13          |                 |                 |                       |
|-----------------------------------------------------------|--------------------|--------------------|--------------------|----------------|---------------|------------------|-----------------|-----------------|-----------------------|
| Description                                               | Audited<br>Outcome | Original<br>Budget | Adjusted<br>Budget | Monthly actual | YearTD actual | YearTD<br>budget | YTD<br>variance | YTD<br>variance | Full Year<br>Forecast |
| R thousands                                               |                    |                    |                    |                |               |                  |                 | %               |                       |
| Financial Performance                                     |                    |                    |                    |                |               |                  |                 |                 |                       |
| Property rates                                            | -                  | -                  | -                  | -              | _             | -                | -               |                 | -                     |
| Service charges                                           | -                  | -                  | -                  | -              | -             | -                | -               |                 | -                     |
| Investment revenue                                        | -                  | 10 503             | -                  | 890            | 4 221         | 5 702            | (1 481)         | -26%            | 10 503                |
| Transfers recognised - operational                        | -                  | 134 396            | -                  | 44 015         | 101 309       | 101 309          | -               |                 | 134 396               |
| Other own revenue                                         | -                  | 310                | -                  | 440            | 617           | 141              | 476             | 338%            | 310                   |
| Total Revenue (excluding capital transfers and            | -                  | 145 209            | -                  | 45 344         | 106 146       | 107 152          | (1 005)         | -1%             | 145 209               |
| contributions)                                            |                    |                    |                    |                |               |                  |                 |                 |                       |
| Employee costs                                            | -                  | 70 695             | -                  | 4 761          | 23 984        | 29 063           | (5 079)         | -17%            | 70 695                |
| Remuneration of Councillors                               | -                  | 6 048              | -                  | 458            | 2 288         | 2 520            | (232)           | -9%             | 6 048                 |
| Depreciation & asset impairment                           | -                  | 3 496              | -                  | -              | _             | _                | -               |                 | 3 496                 |
| Finance charges                                           | -                  | 3 000              | -                  | -              | _             | _                | -               |                 | 3 000                 |
| Materials and bulk purchases                              | -                  | -                  | -                  | -              | _             | -                | -               |                 | -                     |
| Transfers and grants                                      | -                  | 17 100             | -                  | 2 064          | 6 252         | 9 036            | (2 784)         |                 | 17 100                |
| Other expenditure                                         | -                  | 61 853             | -                  | 7 650          | 22 324        | 21 219           | 1 106           | 5%              | 61 853                |
| Total Expenditure                                         | -                  | 162 191            | -                  | 14 933         | 54 848        | 61 838           | (6 989)         | -11%            | 162 191               |
| Surplus/(Deficit)                                         | -                  | (16 982)           | -                  | 30 411         | 51 298        | 45 314           | 5 984           | 13%             | (16 982               |
| Transfers recognised - capital                            | -                  | -                  | -                  | _              | _             | _                | _               |                 | -                     |
| Contributions & Contributed assets                        | _                  | _                  | _                  | _              | _             | _                | _               |                 | _                     |
| Surplus/(Deficit) after capital transfers & contributions | -                  | (16 982)           | -                  | 30 411         | 51 298        | 45 314           | 5 984           | 13%             | (16 982               |
| Share of surplus/ (deficit) of associate                  | _                  | _                  | _                  | _              | _             | _                | _               |                 | _                     |
| Surplus/ (Deficit) for the year                           | _                  | (16 982)           | _                  | 30 411         | 51 298        | 45 314           | 5 984           | 13%             | (16 982               |
|                                                           |                    | , , , ,            |                    |                |               |                  |                 |                 |                       |
| Capital expenditure & funds sources                       |                    |                    |                    |                |               |                  |                 |                 |                       |
| Capital expenditure                                       |                    | 8 036              | -                  | 172            | 285           | 4 270            | (3 985)         | -93%            | 8 036                 |
| Capital transfers recognised                              | -                  | -                  | -                  | -              | _             | _                | -               |                 | -                     |
| Public contributions & donations                          | -                  | -                  | -                  | -              | _             | _                | -               |                 | -                     |
| Borrowing                                                 | -                  | _                  | -                  | -              | -             | _                | -               |                 | -                     |
| Internally generated funds                                | _                  | 8 036              | -                  | 172            | 285           | 4 270            | (3 985)         | -93%            | 8 036                 |
| Total sources of capital funds                            | -                  | 8 036              | -                  | 172            | 285           | 4 270            | (3 985)         | -93%            | 8 036                 |
| Financial position                                        | 1                  |                    |                    |                |               |                  |                 |                 |                       |
| Total current assets                                      | _                  | 120 951            | _                  |                | 231 621       |                  |                 |                 | 120 951               |
| Total non current assets                                  | _                  | 27 448             | _                  |                | 23 076        |                  |                 |                 | 27 448                |
| Total current liabilities                                 | _                  | 19 557             | _                  |                | 43 164        |                  |                 |                 | 19 557                |
| Total non current liabilities                             | _                  | 26 614             | _                  |                | 38 046        |                  |                 |                 | 26 614                |
| Community wealth/Equity                                   | _                  | 102 227            | _                  |                | 173 486       |                  |                 |                 | 102 227               |
| Cash flows                                                |                    |                    |                    |                |               |                  |                 |                 |                       |
|                                                           |                    | (7.070)            |                    | 20.444         | 54.000        | 45.044           | 5.004           | 400/            | (7.070                |
| Net cash from (used) operating                            | _                  | (7 676)            | -                  | 30 411         | 51 298        | 45 314           | 5 984           | 13%             | (7 676)               |
| Net cash from (used) investing                            | _                  | (8 036)            | -                  | (172)          | (113)         | (4 270)          | 4 157           | -97%            | (8 036                |
| Net cash from (used) financing                            | _                  | (5 300)            | -                  | -              |               | _                | -               |                 | (5 300)               |
| Cash/cash equivalents at the month/year end               | _                  | 214 348            | -                  | -              | 259 719       | 276 404          | (16 686)        | -6%             | 187 522               |
| Debtors & creditors analysis                              | 0-30 Days          | 31-60 Days         | 61-90 Days         | 91-120 Days    | 121-150 Dys   | 151-180 Dys      | 181 Dys-1<br>Yr | Over 1Yr        | Total                 |
| Debtors Age Analysis                                      | 1                  |                    |                    |                |               |                  |                 |                 |                       |
| Total By Revenue Source                                   | -                  | _                  | _                  | _              | _             | _                | _               | -               | _                     |
| Creditors Age Analysis                                    |                    |                    |                    |                |               |                  |                 |                 |                       |
| Total Creditors                                           | _                  | _                  | _                  | _              | _             | _                | _               | _               | _                     |
|                                                           |                    |                    |                    | 1              | 1             |                  |                 |                 |                       |