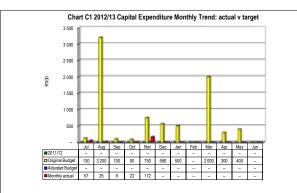

DC20 Fezile Dabi - Table C1 Monthly Budget Statement Summary - M05 November

|                                                           | 2011/12            |                    |                    |                | Budget Year 2 | 2012/13          |                 |                 |                       |
|-----------------------------------------------------------|--------------------|--------------------|--------------------|----------------|---------------|------------------|-----------------|-----------------|-----------------------|
| Description                                               | Audited<br>Outcome | Original<br>Budget | Adjusted<br>Budget | Monthly actual | YearTD actual | YearTD<br>budget | YTD<br>variance | YTD<br>variance | Full Year<br>Forecast |
| R thousands                                               |                    |                    |                    |                |               |                  |                 | %               |                       |
| Financial Performance                                     |                    |                    |                    |                |               |                  |                 |                 |                       |
| Property rates                                            | -                  | -                  | -                  | -              | _             | -                | -               |                 | -                     |
| Service charges                                           | -                  | -                  | -                  | -              | -             | -                | -               |                 | -                     |
| Investment revenue                                        | -                  | 10 503             | -                  | 890            | 4 221         | 5 702            | (1 481)         | -26%            | 10 503                |
| Transfers recognised - operational                        | -                  | 134 396            | -                  | 44 015         | 101 309       | 101 309          | -               |                 | 134 396               |
| Other own revenue                                         | -                  | 310                | -                  | 440            | 617           | 141              | 476             | 338%            | 310                   |
| Total Revenue (excluding capital transfers and            | -                  | 145 209            | -                  | 45 344         | 106 146       | 107 152          | (1 005)         | -1%             | 145 209               |
| contributions)                                            |                    |                    |                    |                |               |                  |                 |                 |                       |
| Employee costs                                            | -                  | 70 695             | -                  | 4 761          | 23 984        | 29 063           | (5 079)         | -17%            | 70 695                |
| Remuneration of Councillors                               | -                  | 6 048              | -                  | 458            | 2 288         | 2 520            | (232)           | -9%             | 6 048                 |
| Depreciation & asset impairment                           | -                  | 3 496              | -                  | -              | _             | _                | -               |                 | 3 496                 |
| Finance charges                                           | -                  | 3 000              | -                  | -              | _             | _                | -               |                 | 3 000                 |
| Materials and bulk purchases                              | -                  | -                  | -                  | -              | _             | -                | -               |                 | -                     |
| Transfers and grants                                      | -                  | 17 100             | -                  | 2 064          | 6 252         | 9 036            | (2 784)         |                 | 17 100                |
| Other expenditure                                         | -                  | 61 853             | -                  | 7 650          | 22 324        | 21 219           | 1 106           | 5%              | 61 853                |
| Total Expenditure                                         | -                  | 162 191            | -                  | 14 933         | 54 848        | 61 838           | (6 989)         | -11%            | 162 191               |
| Surplus/(Deficit)                                         | -                  | (16 982)           | -                  | 30 411         | 51 298        | 45 314           | 5 984           | 13%             | (16 982               |
| Transfers recognised - capital                            | -                  | -                  | -                  | _              | _             | _                | _               |                 | -                     |
| Contributions & Contributed assets                        | _                  | _                  | _                  | _              | _             | _                | _               |                 | _                     |
| Surplus/(Deficit) after capital transfers & contributions | -                  | (16 982)           | -                  | 30 411         | 51 298        | 45 314           | 5 984           | 13%             | (16 982               |
| Share of surplus/ (deficit) of associate                  | _                  | _                  | _                  | _              | _             | _                | _               |                 | _                     |
| Surplus/ (Deficit) for the year                           | _                  | (16 982)           | _                  | 30 411         | 51 298        | 45 314           | 5 984           | 13%             | (16 982               |
|                                                           |                    | , , , ,            |                    |                |               |                  |                 |                 |                       |
| Capital expenditure & funds sources                       |                    |                    |                    |                |               |                  |                 |                 |                       |
| Capital expenditure                                       |                    | 8 036              | -                  | 172            | 285           | 4 270            | (3 985)         | -93%            | 8 036                 |
| Capital transfers recognised                              | -                  | -                  | -                  | -              | _             | _                | -               |                 | -                     |
| Public contributions & donations                          | -                  | -                  | -                  | -              | _             | _                | -               |                 | -                     |
| Borrowing                                                 | -                  | _                  | -                  | -              | -             | _                | -               |                 | -                     |
| Internally generated funds                                | _                  | 8 036              | -                  | 172            | 285           | 4 270            | (3 985)         | -93%            | 8 036                 |
| Total sources of capital funds                            | -                  | 8 036              | -                  | 172            | 285           | 4 270            | (3 985)         | -93%            | 8 036                 |
| Financial position                                        | 1                  |                    |                    |                |               |                  |                 |                 |                       |
| Total current assets                                      | _                  | 120 951            | _                  |                | 231 621       |                  |                 |                 | 120 951               |
| Total non current assets                                  | _                  | 27 448             | _                  |                | 23 076        |                  |                 |                 | 27 448                |
| Total current liabilities                                 | _                  | 19 557             | _                  |                | 43 164        |                  |                 |                 | 19 557                |
| Total non current liabilities                             | _                  | 26 614             | _                  |                | 38 046        |                  |                 |                 | 26 614                |
| Community wealth/Equity                                   | _                  | 102 227            | _                  |                | 173 486       |                  |                 |                 | 102 227               |
| Cash flows                                                |                    |                    |                    |                |               |                  |                 |                 |                       |
|                                                           |                    | (7.070)            |                    | 20.444         | 54.000        | 45.044           | 5.004           | 400/            | (7.070                |
| Net cash from (used) operating                            | _                  | (7 676)            | -                  | 30 411         | 51 298        | 45 314           | 5 984           | 13%             | (7 676)               |
| Net cash from (used) investing                            | _                  | (8 036)            | -                  | (172)          | (113)         | (4 270)          | 4 157           | -97%            | (8 036                |
| Net cash from (used) financing                            | _                  | (5 300)            | -                  | -              |               | _                | -               |                 | (5 300)               |
| Cash/cash equivalents at the month/year end               | _                  | 214 348            | -                  | -              | 259 719       | 276 404          | (16 686)        | -6%             | 187 522               |
| Debtors & creditors analysis                              | 0-30 Days          | 31-60 Days         | 61-90 Days         | 91-120 Days    | 121-150 Dys   | 151-180 Dys      | 181 Dys-1<br>Yr | Over 1Yr        | Total                 |
| Debtors Age Analysis                                      | 1                  |                    |                    |                |               |                  |                 |                 |                       |
| Total By Revenue Source                                   | -                  | _                  | _                  | _              | _             | _                | _               | -               | _                     |
| Creditors Age Analysis                                    |                    |                    |                    |                |               |                  |                 |                 |                       |
| Total Creditors                                           | _                  | _                  | _                  | _              | _             | _                | _               | _               | _                     |
|                                                           |                    |                    |                    | 1              | 1             |                  |                 |                 |                       |