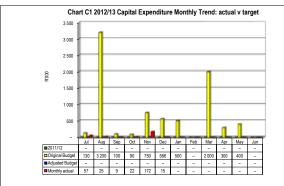

DC20 Fezile Dabi - Table C1 Monthly Budget Statement Summary - M06 December

|                                                                   | 2011/12 Budget Year 2012/13 |                       |                    |                   |                         |                       |                     |                   |                       |  |  |
|-------------------------------------------------------------------|-----------------------------|-----------------------|--------------------|-------------------|-------------------------|-----------------------|---------------------|-------------------|-----------------------|--|--|
| Description                                                       | Audited<br>Outcome          | Original<br>Budget    | Adjusted<br>Budget | Monthly actual    | YearTD actual           | YearTD<br>budget      | YTD<br>variance     | YTD<br>variance   | Full Year<br>Forecast |  |  |
| R thousands                                                       |                             |                       |                    |                   |                         |                       |                     | %                 |                       |  |  |
| Financial Performance                                             |                             |                       |                    |                   |                         |                       |                     |                   |                       |  |  |
| Property rates                                                    | -                           | -                     | -                  | -                 | _                       | -                     | -                   |                   | -                     |  |  |
| Service charges                                                   | -                           | -                     | -                  | -                 | -                       | -                     | -                   |                   | -                     |  |  |
| Investment revenue                                                | _                           | 10 503                | -                  | 261               | 4 482                   | 5 252                 | (770)               | -15%              | 10 503                |  |  |
| Transfers recognised - operational                                | _                           | 134 396               | -                  | -                 | 101 309                 | 101 309               | -                   | 7470/             | 134 396               |  |  |
| Other own revenue  Total Revenue (excluding capital transfers and | -                           | 310<br><b>145 209</b> | _                  | 650<br><b>911</b> | 1 267<br><b>107 058</b> | 155<br><b>106 716</b> | 1 112<br><b>342</b> | 717%<br><b>0%</b> | 310<br><b>145 209</b> |  |  |
| contributions)                                                    | _                           | 145 209               | -                  | 911               | 107 036                 | 100 / 10              | 342                 | 0%                | 145 209               |  |  |
| Employee costs                                                    | _                           | 70 695                | _                  | 4 833             | 28 816                  | 35 348                | (6 531)             | -18%              | 70 695                |  |  |
| Remuneration of Councillors                                       | _                           | 6 048                 | _                  | 663               | 2 950                   | 3 024                 | (74)                | -2%               | 6 048                 |  |  |
| Depreciation & asset impairment                                   | _                           | 3 496                 | _                  | _                 | _                       | -                     | _ (,                | 270               | 3 496                 |  |  |
| Finance charges                                                   | _                           | 3 000                 | _                  | 1 548             | 1 548                   | 1 500                 | 48                  | 3%                | 3 000                 |  |  |
| Materials and bulk purchases                                      | _                           | -                     | _                  | _                 | _                       | _                     | _                   |                   | -                     |  |  |
| Transfers and grants                                              | _                           | 17 100                | _                  | 64                | 6 316                   | 8 550                 | (2 234)             |                   | 17 100                |  |  |
| Other expenditure                                                 | _                           | 61 853                | _                  | 6 034             | 28 358                  | 30 927                | (2 569)             | -8%               | 61 853                |  |  |
| Total Expenditure                                                 | _                           | 162 191               | _                  | 13 141            | 67 989                  | 79 348                | (11 359)            | -14%              | 162 191               |  |  |
| Surplus/(Deficit)                                                 | _                           | (16 982)              | _                  | (12 230)          | 39 069                  | 27 368                | 11 701              | 43%               | (16 982)              |  |  |
| Transfers recognised - capital                                    | _                           |                       | _                  |                   | _                       | _                     | _                   |                   | ` -                   |  |  |
| Contributions & Contributed assets                                | _                           | _                     | _                  | _                 | _                       | _                     | _                   |                   | _                     |  |  |
| Surplus/(Deficit) after capital transfers & contributions         | -                           | (16 982)              | -                  | (12 230)          | 39 069                  | 27 368                | 11 701              | 43%               | (16 982)              |  |  |
| Share of surplus/ (deficit) of associate                          | _                           | _                     | _                  | _                 | _                       | _                     | _                   |                   | _                     |  |  |
| Surplus/ (Deficit) for the year                                   | _                           | (16 982)              | _                  | (12 230)          | 39 069                  | 27 368                | 11 701              | 43%               | (16 982)              |  |  |
|                                                                   | <u> </u>                    | (.000=)               |                    | (:==00)           |                         | 2. 000                |                     | .0,,              | (.0002)               |  |  |
| Capital expenditure & funds sources                               |                             |                       |                    |                   |                         |                       | (5.004)             | 250/              |                       |  |  |
| Capital expenditure                                               | _                           | 8 036                 | -                  | 15                | 284                     | 5 675                 | (5 391)             | -95%              | 8 036                 |  |  |
| Capital transfers recognised                                      | _                           | _                     | _                  | _                 | _                       | _                     | _                   |                   | -                     |  |  |
| Public contributions & donations                                  | _                           | _                     |                    | _                 | _                       | _                     | -                   |                   | -                     |  |  |
| Borrowing Internally generated funds                              | _                           | 8 036                 | _                  | -<br>15           | 284                     | 5 675                 | (5 391)             | -95%              | 8 036                 |  |  |
| Total sources of capital funds                                    | _                           | 8 036                 |                    | 15                | 284                     | 5 675                 | (5 391)             | -95%              | 8 036                 |  |  |
| Financial position                                                |                             |                       |                    |                   |                         |                       |                     |                   |                       |  |  |
| Total current assets                                              | _                           | 120 951               | _                  |                   | 208 651                 |                       |                     |                   | 120 951               |  |  |
| Total non current assets                                          | _                           | 27 448                | _                  |                   | 23 076                  |                       |                     |                   | 27 448                |  |  |
| Total current liabilities                                         | _                           | 19 557                | _                  |                   | 32 426                  |                       |                     |                   | 19 557                |  |  |
| Total non current liabilities                                     | _                           | 26 614                | _                  |                   | 38 046                  |                       |                     |                   | 26 614                |  |  |
| Community wealth/Equity                                           | -                           | 102 227               | -                  |                   | 161 254                 |                       |                     |                   | 102 227               |  |  |
| Cash flows                                                        | 1                           |                       |                    |                   |                         |                       |                     |                   |                       |  |  |
| Net cash from (used) operating                                    | -                           | (7 676)               | _                  | (9 670)           | 41 913                  | 30 018                | 11 895              | 40%               | (7 676)               |  |  |
| Net cash from (used) investing                                    | _                           | (8 036)               | _                  | (15)              | (284)                   | (5 675)               | 5 391               | -95%              | (8 036)               |  |  |
| Net cash from (used) financing                                    | -                           | (5 300)               | -                  | (2 560)           | (2 560)                 | (2 650)               | 90                  | -3%               | (5 300)               |  |  |
| Cash/cash equivalents at the month/year end                       | -                           | 214 348               | -                  | -                 | 247 602                 | 257 053               | (9 451)             | -4%               | 187 522               |  |  |
| Debtors & creditors analysis                                      | 0-30 Days                   | 31-60 Days            | 61-90 Days         | 91-120 Days       | 121-150 Dys             | 151-180 Dys           | 181 Dys-1<br>Yr     | Over 1Yr          | Total                 |  |  |
| Debtors Age Analysis                                              | 1                           |                       |                    |                   |                         |                       |                     |                   |                       |  |  |
| Total By Revenue Source                                           | _                           | _                     | _                  | _                 | _                       | _                     | _                   | _                 | _                     |  |  |
| Creditors Age Analysis                                            |                             |                       |                    |                   |                         |                       |                     |                   |                       |  |  |
| Total Creditors                                                   | _                           | -                     | _                  | _                 | _                       | -                     | _                   | _                 | _                     |  |  |
|                                                                   | Ī                           |                       |                    |                   |                         |                       |                     |                   |                       |  |  |