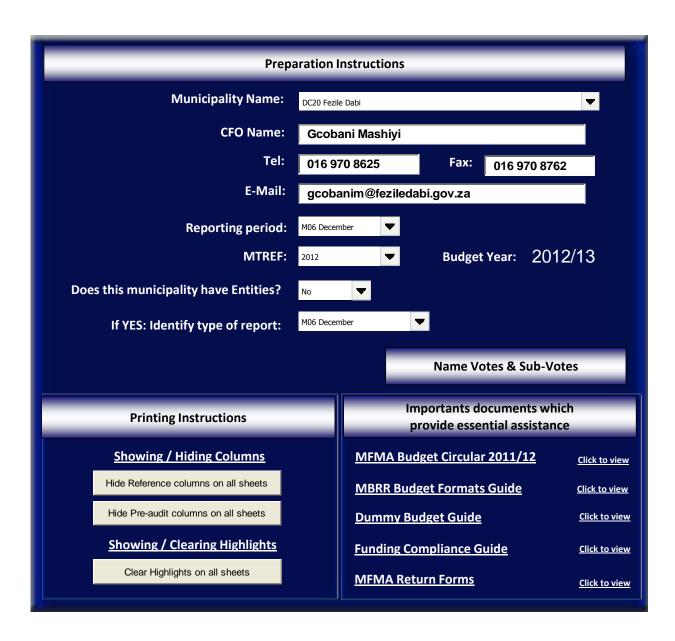

| DC20 Fezile Dabi - Con         | tact Information                  | 4                                    |                                |
|--------------------------------|-----------------------------------|--------------------------------------|--------------------------------|
| A. GENERAL INFORMATION         | D000 F - '' D L'                  |                                      |                                |
| Municipality                   | DC20 Fezile Dabi                  | Set name on 'Instructions' she       | et                             |
| Grade                          | 1                                 | 1 Grade in terms of the Remuneration | of Public Office Bearers Act.  |
| Province                       | FS FREE STATE                     | +                                    |                                |
| Web Address                    | www.feziledabi.qov.za             |                                      |                                |
|                                |                                   |                                      |                                |
| e-mail Address                 | www.feziledabi.gov.za             |                                      |                                |
| B. CONTACT INFORMATION         |                                   |                                      |                                |
| Postal address: P.O. Box       | 10                                |                                      |                                |
| City / Town                    | SASOLBURG                         |                                      |                                |
| Postal Code                    | 1947                              |                                      |                                |
| Street address                 |                                   |                                      |                                |
| Building                       | FEZILE DABI DISTRICT MUNICIPALITY |                                      |                                |
| Street No. & Name              | JOHN VORSTER ROAD                 |                                      |                                |
| City / Town                    | SASOLBURG                         |                                      |                                |
| Postal Code                    | 1947                              |                                      |                                |
| General Contacts               |                                   |                                      |                                |
| Telephone number               | 0 16 980 8600                     |                                      |                                |
| Fax number                     | 0 1 6970 8733                     |                                      |                                |
| C. POLITICAL LEADERSHIP        |                                   |                                      |                                |
| Speaker:                       |                                   | Secretary/PA to the Speaker          |                                |
| Name                           | SI MBALO<br>0 16 970 8616         | Name                                 | M RANTSAILA                    |
| Telephone number Cell number   | 0 82 874 4719                     | Telephone number Cell number         | 0 16 970 8616<br>823 091 447   |
| Fax number                     | 0 16 970 8751                     | Fax number                           | 0 16 970 8751                  |
| E-mail address                 | liatla@feziledabi.gov.za          | E-mail address                       | mokonem@feziledabi.gov.za      |
|                                |                                   |                                      |                                |
| Mayor/Executive Mayor:<br>Name | MOEKETSI MOSIJODI                 | Secretary/PA to the Mayor/E<br>Name  | xecutive Mayor: ISAAC RAPULENG |
| Telephone number               | MOEKETSI MOSHODI<br>0 16 970 8615 | Telephone number                     | 0 16 970 8615                  |
| Cell number                    | 0 82 448 2409                     | Cell number                          | 0 79 867 1189                  |
| Fax number                     | 0 16 970 8747                     | Fax number                           |                                |
| E-mail address                 | moiponem@feziledabi.gov.za        | E-mail address                       | isaacr@feziledabi.gov.za       |
| Deputy Mayor/Executive N       | Mayor:                            | Secretary/PA to the Deputy I         | Mayor/Executive Mayor:         |
| Name<br>Telephone number       |                                   | Name Telephone number                |                                |
| Cell number                    |                                   | Cell number                          |                                |
| Fax number                     |                                   | Fax number                           |                                |
| E-mail address                 |                                   | E-mail address                       |                                |
| D. MANAGEMENT LEADERS          | HIP                               |                                      |                                |
| Municipal Manager:             |                                   | Secretary/PA to the Municipa         | al Manager:                    |
| Name                           | Lindi Molibeli                    | Name                                 | R GROTSIUS                     |
| Telephone number               | 0 16 970 8625                     | Telephone number                     | 0 16 970 8607                  |
| Cell number<br>Fax number      | 0 16 970 8725                     | Cell number Fax number               | 0 16 970 8725                  |
| E-mail address                 | lindim@feziledabi.gov.za          | E-mail address                       | rietieg@feziledabi.gov.za      |
|                                | <u> </u>                          |                                      |                                |
| Chief Financial Officer        |                                   | Secretary/PA to the Chief Fig        |                                |
| Name                           | Gcobani Mashiyi<br>016 970 8625   | Name Telephone number                | S LE HANIE<br>0 16 970 8625    |
| Telephone number Cell number   | 010 970 0023                      | Cell number                          | 0 10 970 0025                  |
| Fax number                     | 016 970 8762                      | Fax number                           | 0 16 970 8762                  |
| E-mail address                 | gcobanim@feziledabi.gov.za        | E-mail address                       | stefaniel@feziledabi.gov.za    |
| Official responsible for su    | bmitting financial information    |                                      |                                |
| Name                           | PHOKOANE MONOSI                   |                                      |                                |
| Telephone number               | 0 16 970 8720                     |                                      |                                |
| Cell number<br>Fax number      | 0 71 660 5246                     |                                      |                                |
| E-mail address                 |                                   |                                      |                                |
|                                | bmitting financial information    |                                      |                                |
| Name                           |                                   |                                      |                                |
| Telephone number Cell number   |                                   |                                      |                                |
| Fax number                     |                                   |                                      |                                |
| E-mail address                 |                                   |                                      |                                |
|                                | bmitting financial information    |                                      |                                |
| Name                           |                                   |                                      |                                |
| Telephone number Cell number   |                                   | -                                    |                                |
| Fax number                     |                                   |                                      |                                |
| E-mail address                 |                                   |                                      |                                |
|                                |                                   |                                      | ·                              |