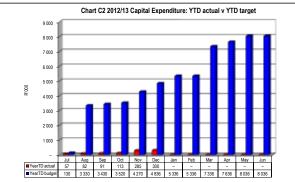

DC20 Fezile Dabi - Table C1 Monthly Budget Statement Summary - M06 December

|                                                                   | 2011/12 Budget Year 2012/13 |                       |                    |                   |                         |                       |                     |                   |                       |  |  |
|-------------------------------------------------------------------|-----------------------------|-----------------------|--------------------|-------------------|-------------------------|-----------------------|---------------------|-------------------|-----------------------|--|--|
| Description                                                       | Audited<br>Outcome          | Original<br>Budget    | Adjusted<br>Budget | Monthly actual    | YearTD actual           | YearTD<br>budget      | YTD<br>variance     | YTD<br>variance   | Full Year<br>Forecast |  |  |
| R thousands                                                       |                             |                       |                    |                   |                         |                       |                     | %                 |                       |  |  |
| Financial Performance                                             |                             |                       |                    |                   |                         |                       |                     |                   |                       |  |  |
| Property rates                                                    | -                           | -                     | -                  | -                 | _                       | -                     | -                   |                   | -                     |  |  |
| Service charges                                                   | -                           | -                     | -                  | -                 | -                       | -                     | -                   |                   | -                     |  |  |
| Investment revenue                                                | _                           | 10 503                | -                  | 261               | 4 482                   | 5 252                 | (770)               | -15%              | 10 503                |  |  |
| Transfers recognised - operational                                | _                           | 134 396               | -                  | -                 | 101 309                 | 101 309               | -                   | 7470/             | 134 396               |  |  |
| Other own revenue  Total Revenue (excluding capital transfers and | -                           | 310<br><b>145 209</b> | _                  | 650<br><b>911</b> | 1 267<br><b>107 058</b> | 155<br><b>106 716</b> | 1 112<br><b>342</b> | 717%<br><b>0%</b> | 310<br><b>145 209</b> |  |  |
| contributions)                                                    | _                           | 145 209               | -                  | 911               | 107 036                 | 100 / 10              | 342                 | 0%                | 145 209               |  |  |
| Employee costs                                                    | _                           | 70 695                | _                  | 4 833             | 28 816                  | 35 348                | (6 531)             | -18%              | 70 695                |  |  |
| Remuneration of Councillors                                       | _                           | 6 048                 | _                  | 663               | 2 950                   | 3 024                 | (74)                | -2%               | 6 048                 |  |  |
| Depreciation & asset impairment                                   | _                           | 3 496                 | _                  | _                 | _                       | -                     | _ (,                | 270               | 3 496                 |  |  |
| Finance charges                                                   | _                           | 3 000                 | _                  | 1 548             | 1 548                   | 1 500                 | 48                  | 3%                | 3 000                 |  |  |
| Materials and bulk purchases                                      | _                           | -                     | _                  | _                 | _                       | _                     | _                   |                   | -                     |  |  |
| Transfers and grants                                              | _                           | 17 100                | _                  | 64                | 6 316                   | 8 550                 | (2 234)             |                   | 17 100                |  |  |
| Other expenditure                                                 | _                           | 61 853                | _                  | 6 034             | 28 358                  | 30 927                | (2 569)             | -8%               | 61 853                |  |  |
| Total Expenditure                                                 | _                           | 162 191               | _                  | 13 141            | 67 989                  | 79 348                | (11 359)            | -14%              | 162 191               |  |  |
| Surplus/(Deficit)                                                 | _                           | (16 982)              | _                  | (12 230)          | 39 069                  | 27 368                | 11 701              | 43%               | (16 982)              |  |  |
| Transfers recognised - capital                                    | _                           |                       | _                  |                   | _                       | _                     | _                   |                   | ` -                   |  |  |
| Contributions & Contributed assets                                | _                           | _                     | _                  | _                 | _                       | _                     | _                   |                   | _                     |  |  |
| Surplus/(Deficit) after capital transfers & contributions         | -                           | (16 982)              | -                  | (12 230)          | 39 069                  | 27 368                | 11 701              | 43%               | (16 982)              |  |  |
| Share of surplus/ (deficit) of associate                          | _                           | _                     | _                  | _                 | _                       | _                     | _                   |                   | _                     |  |  |
| Surplus/ (Deficit) for the year                                   | _                           | (16 982)              | _                  | (12 230)          | 39 069                  | 27 368                | 11 701              | 43%               | (16 982)              |  |  |
|                                                                   | <u> </u>                    | (.000=)               |                    | (:==00)           |                         | 2. 000                |                     | .0,,              | (.0002)               |  |  |
| Capital expenditure & funds sources                               |                             |                       |                    |                   |                         |                       | (5.004)             | 250/              |                       |  |  |
| Capital expenditure                                               | _                           | 8 036                 | -                  | 15                | 284                     | 5 675                 | (5 391)             | -95%              | 8 036                 |  |  |
| Capital transfers recognised                                      | _                           | _                     | _                  | _                 | _                       | _                     | _                   |                   | -                     |  |  |
| Public contributions & donations                                  | _                           | _                     |                    | _                 | _                       | _                     | -                   |                   | -                     |  |  |
| Borrowing Internally generated funds                              | _                           | 8 036                 | _                  | -<br>15           | 284                     | 5 675                 | (5 391)             | -95%              | 8 036                 |  |  |
| Total sources of capital funds                                    | _                           | 8 036                 |                    | 15                | 284                     | 5 675                 | (5 391)             | -95%              | 8 036                 |  |  |
| Financial position                                                |                             |                       |                    |                   |                         |                       |                     |                   |                       |  |  |
| Total current assets                                              | _                           | 120 951               | _                  |                   | 208 651                 |                       |                     |                   | 120 951               |  |  |
| Total non current assets                                          | _                           | 27 448                | _                  |                   | 23 076                  |                       |                     |                   | 27 448                |  |  |
| Total current liabilities                                         | _                           | 19 557                | _                  |                   | 32 426                  |                       |                     |                   | 19 557                |  |  |
| Total non current liabilities                                     | _                           | 26 614                | _                  |                   | 38 046                  |                       |                     |                   | 26 614                |  |  |
| Community wealth/Equity                                           | -                           | 102 227               | -                  |                   | 161 254                 |                       |                     |                   | 102 227               |  |  |
| Cash flows                                                        | 1                           |                       |                    |                   |                         |                       |                     |                   |                       |  |  |
| Net cash from (used) operating                                    | -                           | (7 676)               | _                  | (9 670)           | 41 913                  | 30 018                | 11 895              | 40%               | (7 676)               |  |  |
| Net cash from (used) investing                                    | _                           | (8 036)               | _                  | (15)              | (284)                   | (5 675)               | 5 391               | -95%              | (8 036)               |  |  |
| Net cash from (used) financing                                    | -                           | (5 300)               | -                  | (2 560)           | (2 560)                 | (2 650)               | 90                  | -3%               | (5 300)               |  |  |
| Cash/cash equivalents at the month/year end                       | -                           | 214 348               | -                  | -                 | 247 602                 | 257 053               | (9 451)             | -4%               | 187 522               |  |  |
| Debtors & creditors analysis                                      | 0-30 Days                   | 31-60 Days            | 61-90 Days         | 91-120 Days       | 121-150 Dys             | 151-180 Dys           | 181 Dys-1<br>Yr     | Over 1Yr          | Total                 |  |  |
| Debtors Age Analysis                                              | 1                           |                       |                    |                   |                         |                       |                     |                   |                       |  |  |
| Total By Revenue Source                                           | _                           | _                     | _                  | _                 | _                       | _                     | _                   | _                 | _                     |  |  |
| Creditors Age Analysis                                            |                             |                       |                    |                   |                         |                       |                     |                   |                       |  |  |
| Total Creditors                                                   | _                           | -                     | _                  | _                 | _                       | -                     | _                   | _                 | _                     |  |  |
|                                                                   | Ī                           |                       |                    |                   |                         |                       |                     |                   |                       |  |  |