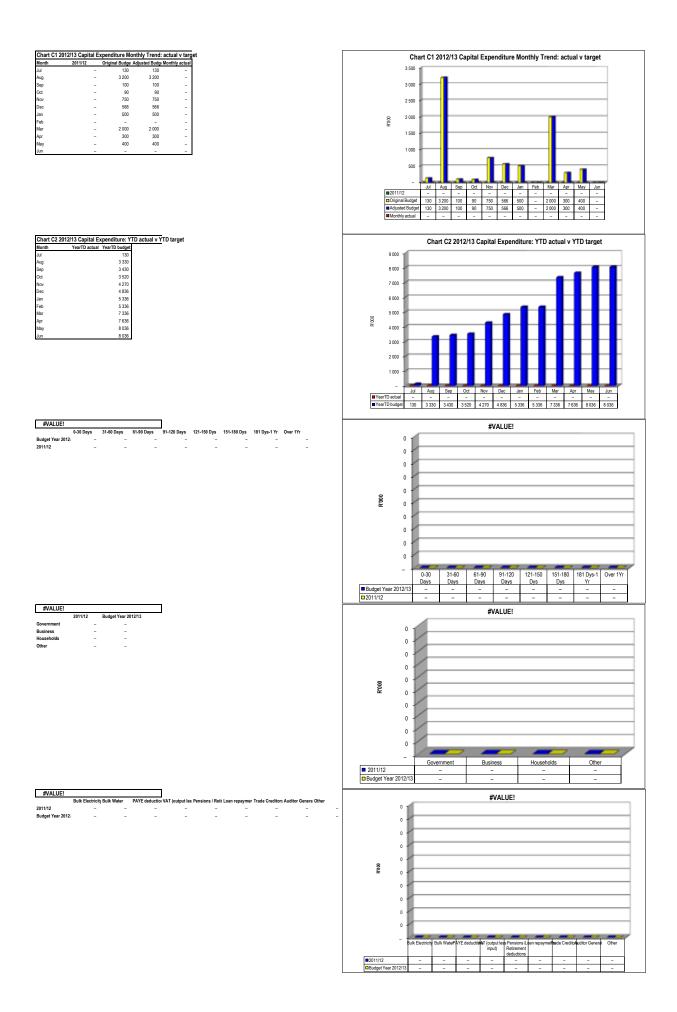

## DC20 Fezile Dabi - Table C1 Monthly Budget Statement Summary - M07 January

|                                                                  | 2011/12            |                    |                    |                   | Budget Year 2    |                  |                 | ,                 |                       |
|------------------------------------------------------------------|--------------------|--------------------|--------------------|-------------------|------------------|------------------|-----------------|-------------------|-----------------------|
| Description                                                      | Audited<br>Outcome | Original<br>Budget | Adjusted<br>Budget | Monthly<br>actual | YearTD actual    | YearTD<br>budget | YTD<br>variance | YTD<br>variance   | Full Year<br>Forecast |
| R thousands                                                      |                    |                    |                    |                   |                  |                  |                 | %                 |                       |
| Financial Performance                                            |                    |                    |                    |                   |                  |                  |                 |                   |                       |
| Property rates                                                   | -                  | -                  | -                  | -                 | -                | -                | -               |                   | -                     |
| Service charges                                                  | -                  | -                  | -                  | -                 | -                | -                | -               |                   | -                     |
| Investment revenue                                               | -                  | 10 503             | 10 503             | 768               | 5 250            | 5 252            | (2)             | -0%               | 10 503                |
| Transfers recognised - operational                               | -                  | 134 396            | 144 396            | -                 | 101 309          | 101 309          | -               |                   | 144 396               |
| Other own revenue Total Revenue (excluding capital transfers and | -                  | 310<br>145 209     | 310<br>155 209     | 84<br>852         | 1 350<br>107 909 | 155              | 1 195           | 771%<br><b>1%</b> | 310<br>155 209        |
| contributions)                                                   | -                  | 145 209            | 100 209            | 832               | 107 909          | 106 716          | 1 194           | 1%                | 100 209               |
| Employee costs                                                   | _                  | 70 695             | 71 212             | 5 170             | 33 987           | 35 348           | (1 361)         | -4%               | 71 212                |
| Remuneration of Councillors                                      | _                  | 6 048              | 6 600              | 498               | 3 449            | 3 024            | 425             | 14%               | 6 600                 |
| Depreciation & asset impairment                                  | _                  | 3 496              | 3 496              | 1 911             | 1 911            |                  | 1 911           | #DIV/0!           | 3 496                 |
| Finance charges                                                  | _                  | 3 000              | 3 000              | -                 | 1 548            | 1 500            | 48              | 3%                | 3 000                 |
| Materials and bulk purchases                                     | _                  | -                  | -                  | _                 | _                | -                | -               | 0,0               |                       |
| Transfers and grants                                             | _                  | 17 100             | 35 745             | 100               | 6 4 1 6          | 8 550            | (2 134)         |                   | 35 745                |
| Other expenditure                                                | _                  | 61 853             | 68 406             | 1 994             | 30 352           | 30 927           | (2 134)         | -2%               | 68 406                |
| Total Expenditure                                                | _                  | 162 191            | 188 459            | 9 673             | 77 662           | 79 348           | (1 686)         | -2%               | 188 459               |
| Surplus/(Deficit)                                                | -                  | (16 982)           | (33 250)           | (8 821)           | 30 247           | 27 368           | 2 879           | 11%               | (33 250               |
| Transfers recognised - capital                                   | _                  | -                  | (                  | (* *= :,          | -                |                  | _               |                   | -                     |
| Contributions & Contributed assets                               | -                  | _                  | _                  | _                 | _                | _                | _               |                   | _                     |
| Surplus/(Deficit) after capital transfers & contributions        | -                  | (16 982)           | (33 250)           | (8 821)           | 30 247           | 27 368           | 2 879           | 11%               | (33 250               |
| Share of surplus/ (deficit) of associate                         | _                  | _                  | _                  | _                 | _                | _                | _               |                   | _                     |
| Surplus/ (Deficit) for the year                                  | _                  | (16 982)           | (33 250)           | (8 821)           | 30 247           | 27 368           | 2 879           | 11%               | (33 250               |
|                                                                  |                    | (10 002)           | (00 200)           | (0 02 1)          | 00 241           | 21 000           | 2010            |                   | (00 200               |
| Capital expenditure & funds sources                              |                    |                    |                    |                   |                  |                  | (5.075)         |                   |                       |
| Capital expenditure                                              | -                  | 8 036              | 8 036              | 0                 | -                | 5 675            | (5 675)         | -100%             | 8 036                 |
| Capital transfers recognised                                     | -                  | -                  | -                  | -                 | -                | -                | -               |                   | -                     |
| Public contributions & donations                                 | -                  | -                  | -                  | -                 | -                | -                | -               |                   | -                     |
| Borrowing                                                        | -                  | -                  | -                  | -                 | -                | -                | -               | 0.5%              | -                     |
| Internally generated funds                                       | -                  | 8 036              | 8 036              | -                 | 284              | 5 675            | (5 391)         | -95%              | 8 036                 |
| Total sources of capital funds                                   | -                  | 8 036              | 8 036              | -                 | 284              | 5 675            | (5 391)         | -95%              | 8 036                 |
| Financial position                                               |                    |                    |                    |                   |                  |                  |                 |                   |                       |
| Total current assets                                             | -                  | 120 951            | 211 284            |                   | 196 158          |                  |                 |                   | 120 951               |
| Total non current assets                                         | -                  | 27 448             | 27 448             |                   | 311              |                  |                 |                   | 27 448                |
| Total current liabilities                                        | -                  | 19 557             | 22 938             |                   | 1 548            |                  |                 |                   | 19 557                |
| Total non current liabilities                                    | -                  | 26 614             | 32 759             |                   | 2 560            |                  |                 |                   | 26 614                |
| Community wealth/Equity                                          | -                  | 102 227            | 83 640             |                   | 192 362          |                  |                 |                   | 102 227               |
| Cash flows                                                       |                    |                    |                    |                   |                  |                  |                 |                   |                       |
| Net cash from (used) operating                                   | -                  | (7 676)            | (24 453)           | (6 910)           | 32 158           | 30 018           | 2 141           | 7%                | (7 676                |
| Net cash from (used) investing                                   | -                  | (8 036)            | (8 036)            | (479)             | -                | (5 675)          | 5 675           | -100%             | (8 036                |
| Net cash from (used) financing                                   | -                  | (5 300)            | (5 300)            | -                 | -                | (2 650)          |                 | -100%             | (5 300)               |
| Cash/cash equivalents at the month/year end                      | -                  | 143 068            | 173 496            | -                 | 107 001          | 185 773          | (78 772)        | -42%              | 53 831                |
| Debtors & creditors analysis                                     | 0-30 Days          | 31-60 Days         | 61-90 Days         | 91-120 Days       | 121-150 Dys      | 151-180 Dys      | 181 Dys-1<br>Yr | Over 1Yr          | Total                 |
| Debtors Age Analysis                                             |                    |                    |                    |                   |                  |                  |                 |                   |                       |
| Total By Revenue Source                                          | -                  | _                  | _                  | _                 | _                | _                | _               | _                 | -                     |
| Creditors Age Analysis                                           |                    |                    | _                  |                   |                  |                  | _               |                   |                       |
| Total Creditors                                                  | _                  | -                  | _                  | _                 | _                | -                | _               |                   | -                     |
|                                                                  | -                  | -                  | -                  | -                 | -                |                  |                 | -                 | -                     |