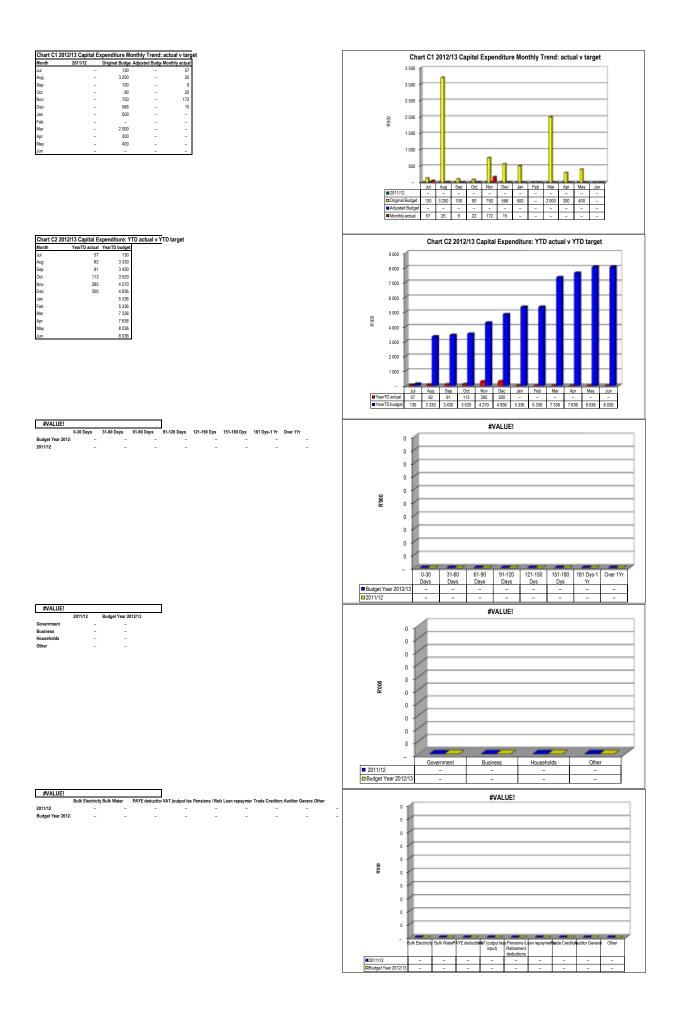

# DC20 Fezile Dabi - Table C1 Monthly Budget Statement Summary - M08 February

|                                                              | 2011/12            |                    |                    |                   | Budget Year 2      | 012/13             |                 |                 |                       |
|--------------------------------------------------------------|--------------------|--------------------|--------------------|-------------------|--------------------|--------------------|-----------------|-----------------|-----------------------|
| Description                                                  | Audited<br>Outcome | Original<br>Budget | Adjusted<br>Budget | Monthly<br>actual | YearTD actual      | YearTD<br>budget   | YTD<br>variance | YTD<br>variance | Full Year<br>Forecast |
| R thousands                                                  |                    |                    |                    |                   |                    |                    |                 | %               |                       |
| Financial Performance                                        |                    |                    |                    |                   |                    |                    |                 |                 |                       |
| Property rates                                               | -                  | -                  | -                  | -                 | -                  | -                  | -               |                 | -                     |
| Service charges                                              | -                  | -                  | -                  | -                 | -                  | -                  | -               |                 | -                     |
| Investment revenue                                           | -                  | 10 503             | -                  | 736               | -                  | 5 252              | (5 252)         | -100%           | 10 503                |
| Transfers recognised - operational                           | -                  | 134 396            | -                  | -                 | -                  | 101 309            | (101 309)       | -100%           | 134 396               |
| Other own revenue                                            | -                  | 310                | -                  | 113               | -                  | 155                | (155)           | -100%           | 310                   |
| Total Revenue (excluding capital transfers and               | -                  | 145 209            | -                  | 849               | -                  | 106 716            | (106 716)       | -100%           | 145 209               |
| contributions)                                               |                    | 70.005             |                    | 4 000             |                    | 25.040             | (05.040)        | 4000/           | 70.005                |
| Employee costs                                               | -                  | 70 695             | -                  | 4 602             | -                  | 35 348             | (35 348)        | -100%           | 70 695                |
| Remuneration of Councillors                                  | -                  | 6 048              | -                  | 503               | -                  | 3 024              | (3 024)         | -100%           | 6 048                 |
| Depreciation & asset impairment                              | -                  | 3 496              | -                  | -                 | -                  | -                  | -               | 4000/           | 3 496                 |
| Finance charges                                              | -                  | 3 000              | -                  | -                 | -                  | 1 500              | (1 500)         | -100%           | 3 000                 |
| Materials and bulk purchases                                 | -                  | -                  | -                  | -                 | -                  | -                  | -               |                 | -                     |
| Transfers and grants                                         | -                  | 17 100             | -                  | 4 005             | -                  | 8 550              | (8 550)         |                 | 17 100                |
| Other expenditure                                            | -                  | 61 853             | -                  | 3 559             | -                  | 30 927             | (30 927)        | -100%           | 61 853                |
| Total Expenditure                                            | -                  | 162 191            | -                  | 12 669            | -                  | 79 348             | (79 348)        | -100%           | 162 191               |
| Surplus/(Deficit)                                            | -                  | (16 982)           | -                  | (11 820)          | -                  | 27 368             | (27 368)        | -100%           | (16 982)              |
| Transfers recognised - capital                               | -                  | -                  | -                  | -                 | -                  | -                  | -               |                 | -                     |
| Contributions & Contributed assets                           | -                  | -                  | -                  | -                 | -                  | -                  | -               |                 | -                     |
| Surplus/(Deficit) after capital transfers &<br>contributions | -                  | (16 982)           | -                  | (11 820)          | -                  | 27 368             | (27 368)        | -100%           | (16 982)              |
| Share of surplus/ (deficit) of associate                     | -                  | _                  | -                  | -                 | -                  | -                  | -               |                 | -                     |
| Surplus/ (Deficit) for the year                              | -                  | (16 982)           | -                  | (11 820)          | -                  | 27 368             | (27 368)        | -100%           | (16 982)              |
| Capital expenditure & funds sources                          |                    |                    |                    |                   |                    |                    |                 |                 |                       |
| Capital expenditure                                          | -                  | 8 036              | -                  | 15                | 284                | 5 675              | (5 391)         | -95%            | 8 036                 |
| Capital transfers recognised                                 | _                  | _                  | -                  | -                 | -                  | -                  | -               |                 | -                     |
| Public contributions & donations                             | _                  | _                  | -                  | -                 | -                  | -                  | _               |                 | -                     |
| Borrowing                                                    | _                  | _                  | -                  | -                 | -                  | -                  | _               |                 | -                     |
| Internally generated funds                                   | _                  | 8 036              | -                  | 15                | 284                | 5 675              | (5 391)         | -95%            | 8 036                 |
| Total sources of capital funds                               | -                  | 8 036              | -                  | 15                | 284                | 5 675              | (5 391)         | -95%            | 8 036                 |
| Financial position                                           |                    |                    |                    |                   |                    |                    |                 |                 |                       |
| Total current assets                                         | _                  | 120 951            | -                  |                   | 186 589            |                    |                 |                 | 120 951               |
| Total non current assets                                     | _                  | 27 448             | _                  |                   | 21 469             |                    |                 |                 | 27 448                |
| Total current liabilities                                    | _                  | 19 557             | _                  |                   | 26 708             |                    |                 |                 | 19 557                |
| Total non current liabilities                                | _                  | 26 614             | -                  |                   | 38 046             |                    |                 |                 | 26 614                |
| Community wealth/Equity                                      | -                  | 102 227            | -                  |                   | 143 303            |                    |                 |                 | 102 227               |
| Cash flows                                                   | -                  |                    |                    |                   |                    |                    |                 |                 |                       |
| Net cash from (used) operating                               | _                  | (7 676)            | _                  | _                 | (63 878)           | 30 018             | (93 896)        | -313%           | (7 676)               |
| Net cash from (used) investing                               |                    | (8 036)            |                    |                   | (03 07 0)<br>(284) | (5 675)            | 5 391           | -95%            | (8 036)               |
| Net cash from (used) financing                               | _                  | (5 300)            | _                  | _                 | (2 560)            | (2 650)            |                 | -3%             | (5 300)               |
| Cash/cash equivalents at the month/year end                  | _                  | (3 300)<br>214 348 | _                  | _                 | 141 811            | (2 030)<br>257 053 | (115 242)       | -45%            | 187 522               |
| Debtors & creditors analysis                                 | 0-30 Days          | 31-60 Days         | 61-90 Days         | 91-120 Days       | 121-150 Dys        | 151-180 Dys        | 181 Dys-1       | Over 1Yr        | Total                 |
|                                                              |                    |                    |                    |                   |                    |                    | Yr              |                 |                       |
| Debtors Age Analysis                                         |                    |                    |                    |                   |                    |                    |                 |                 |                       |
| Total By Revenue Source<br>Creditors Age Analysis            | -                  | -                  | -                  | -                 | -                  | -                  | -               | -               | -                     |
|                                                              | 1                  | 1                  |                    | 1                 | 1                  |                    | 1               | 1               |                       |
| Total Creditors                                              | _                  | _                  | -                  | -                 | -                  | _                  | _               |                 |                       |